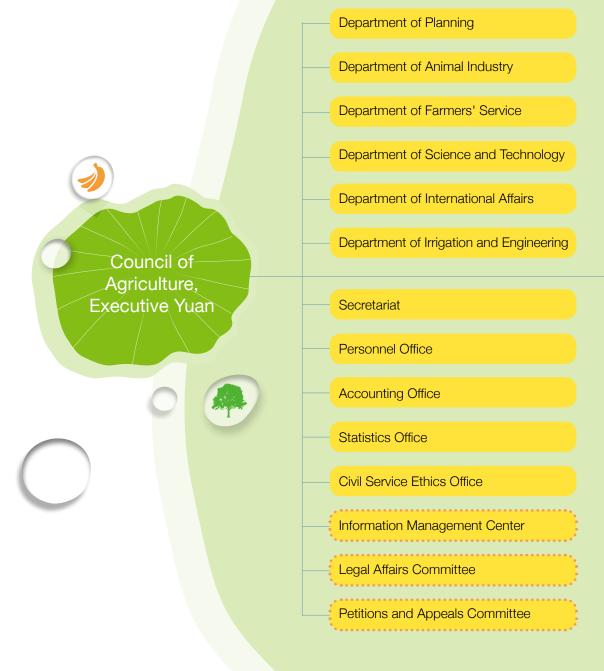

## **Appendices**

Organizational Chart of the Council of Agriculture, Executive Yuan

Note: The budget for 2015 for the COA and all affiliated agencies provided funding for a total of 7,852 persons, including: 4,670 full-time staff, 127 hirees, 406 contract employees, 8 security personnel, 2,198 technical staff, 167 drivers, and 276 custodial workers. The offices of the COA per se (i.e. excluding affiliated agencies) accounted for 408 of these persons, including 330 full-time staff, 15 hirees, 12 contract employees, 8 security personnel, 10 technical staff, 20 drivers, and 13 custodial workers.