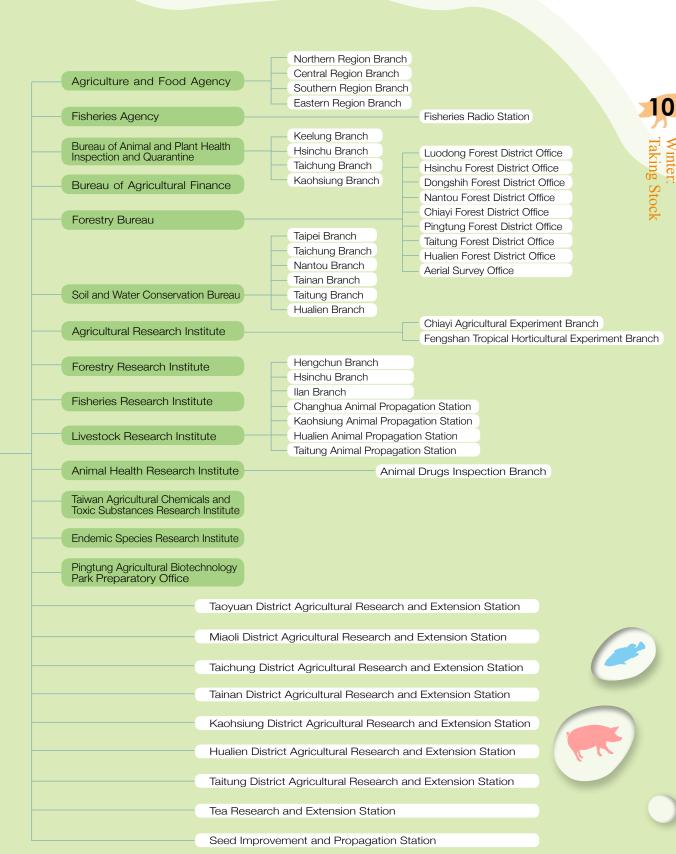

## **Appendices**

Organizational Chart of the Council of Agriculture, Executive Yuan

Note: The budget for 2015 for the COA and all affiliated agencies provided funding for a total of 7,852 persons, including: 4,670 full-time staff, 127 hirees, 406 contract employees, 8 security personnel, 2,198 technical staff, 167 drivers, and 276 custodial workers. The offices of the COA per se (i.e. excluding affiliated agencies) accounted for 408 of these persons, including 330 full-time staff, 15 hirees, 12 contract employees, 8 security personnel, 10 technical staff, 20 drivers, and 13 custodial workers.